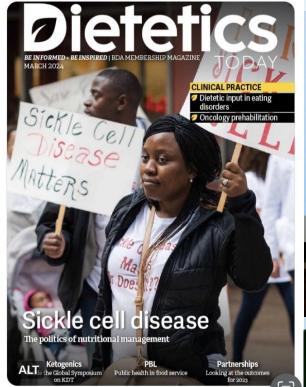

#### **British Dietetic Association (BDA)** 34,524 followers

2mo - 👁

Congratulations to Dr Claudine Matthews who secured a 10minute speaking slot at the Houses of Parliament! Dr Claudine Matthews, consultant dietitian at Shoreditch Park and City Primary Care Network did just that this week, at the Sickle Cell and Thalassemia All Party Parliamentary Group meeting. She was promoting the importance of nutrition in sickle cell disease (SCD) alongside other important issues relating to the condition.