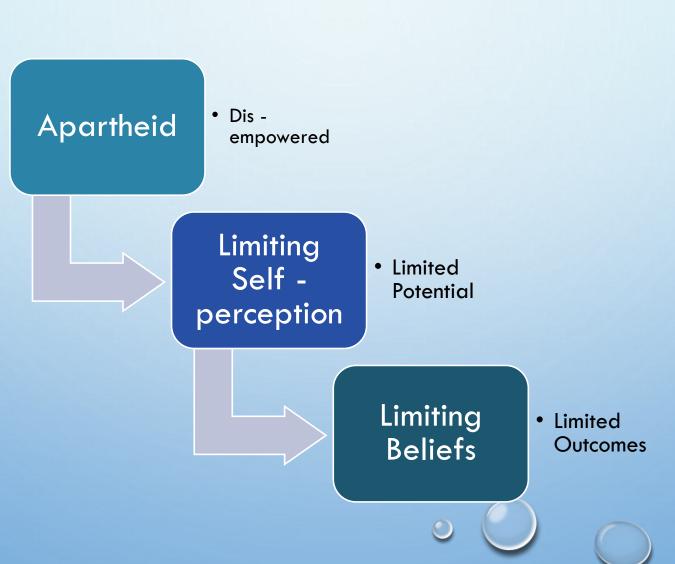

#### 'MY EPIPHANY- 2008'

Limiting selfperception

Women in Leadership conference Limiting Mindset

Blind to my gifts and abilities

Lacked value and worth

#### THEREFORE...

TRIGGERS:
Lived Experiences

CONSEQUENCES:

Limiting Selfperception

**IMPACT:** 

Deactivation and Disempowerment