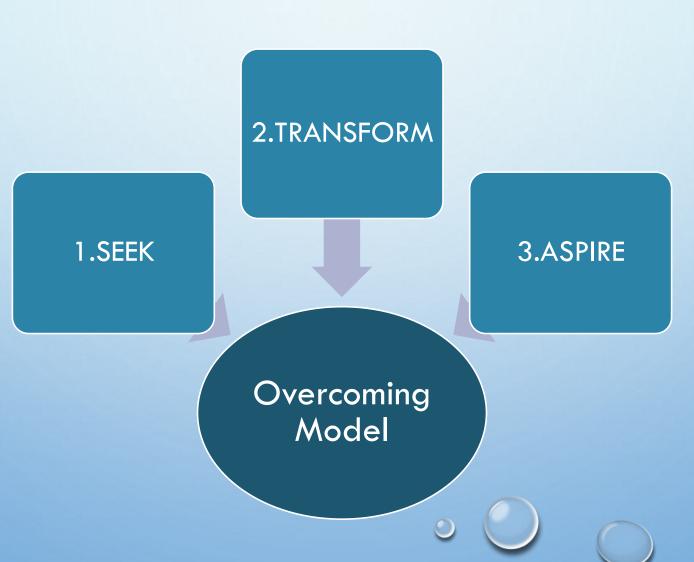

#### 3 - PART ACTIVATION MODEL

### PERSONAL LEADERSHIP EMPOWERMENT PART 1— SEEK

### PERSONAL LEADERSHIP EMPOWERMENT PART 2 - TRANSFORM

### PERSONAL LEADERSHIP EMPOWERMENT PART 3 —ASPIRE